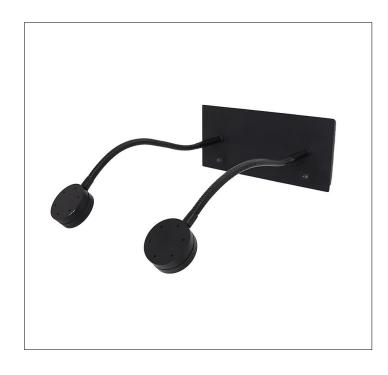

Product: Bed Side Lamp Product Code(s): HCBL040

## **Product Details**

Type: Bed Side Lamp

Usage: Indoor Dry Location

Mounting: Wall Material: Metal

Voltage: 120V AC Power: 2 Watt

Dimmable: Yes, TRIAC Dimming

Light Source: LED

LED Working Hours: 30,000

Luminous Efficacy: 60 – 70 Lumens/Watt LED Colour Temperature: 3000-6000 K

**CRI>80** 

Lumen Output: 120 Lumens

Accessories: 2 on/off Switch

Dimensions (inch): 8 (W) X 10 (H) X 12 (E)

**Warranty** 36 months from shipment