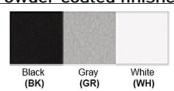

Finish: Oil Rubbed Bronze (ORB), Brushed Nickel (BN), Chrome (CH), Brass (BR) Powder Coated Finish: White (WH), Black (BK), Gray (GR)

\*\* Custom finish as requested

## Powder coated finishes