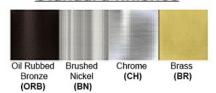

Finish: Oil Rubbed Bronze (ORB), Brushed Nickel (BN), Chrome (CH), Brass (BR) Powder Coated Finish: White (WH), Black (BK), Gray (GR)

\*\* Custom finish as requested

## Standard finishes