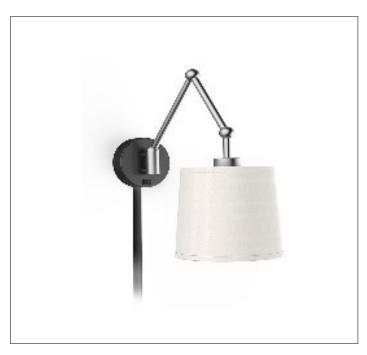

Product: Bed Side Lamp Product Code(s): HCBL035

## **Product Details**

Type: Bed Side Lamp

Usage: Indoor Dry Location Mounting: Wall/Bed Side Materials: Metal and Fabric

Voltage: 120 V AC

Lamp Type: E26 Base – Incandescent or LED Lamp

Lamp Configuration: 1 \* 60 Watt Max. Lamp

Lamp Provided: No

Dimensions (inch): 6 (D) X 5 (H) – Shade

Arm: 17"

**Warranty** 12 months from shipment

Finish: Oil Rubbed Bronze (ORB), Brushed Nickel (BN), Chrome (CH), Brass (BR) Powder Coated Finish: White (WH), Black (BK), Gray (GR)