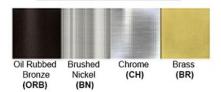

Lamp Provided: No

Dimensions (inch): 6 (D) X 5 (H) – Shade

Arm: 17"

**Warranty** 12 months from shipment

Finish: Oil Rubbed Bronze (ORB), Brushed Nickel (BN), Chrome (CH), Brass (BR) Powder Coated Finish: White (WH), Black (BK), Gray (GR)

## Standard finishes