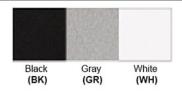

Lamp Provided: No

Dimensions (inch): 6 (D) X 5 (H) – Shade

Arm: 17"

**Warranty** 12 months from shipment

Finish: Oil Rubbed Bronze (ORB), Brushed Nickel (BN), Chrome (CH), Brass (BR) Powder Coated Finish: White (WH), Black (BK), Gray (GR)

## Powder coated finishes