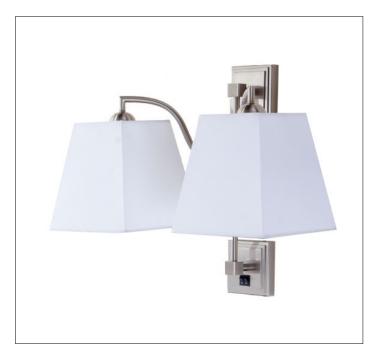

Product: Bed Side Lamp Product Code(s): HCBL033

## **Product Details**

Type: Bed Side Lamp

Usage: Indoor Dry Location Mounting: Wall/Bed Side Materials: Metal and Fabric

Voltage: 120 V AC

Lamp Type: E26 Base – Incandescent or LED Lamp

Lamp Configuration: 2 \* 60 Watt Max. Lamp

Lamp Provided: No

Accessories: On/Off Switch: 2

Dimensions (inch): 12 (W) X 15 (H) X 14 (E)

**Warranty** 12 months from shipment

Finish: Oil Rubbed Bronze (ORB), Brushed Nickel (BN), Chrome (CH), Brass (BR) Powder Coated Finish: White (WH), Black (BK), Gray (GR)