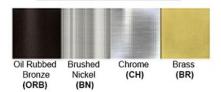

Lamp Provided: No

Accessories: On/Off Switch: 2

Dimensions (inch): 12 (W) X 15 (H) X 14 (E)

**Warranty** 12 months from shipment

Finish: Oil Rubbed Bronze (ORB), Brushed Nickel (BN), Chrome (CH), Brass (BR) Powder Coated Finish: White (WH), Black (BK), Gray (GR)

## Standard finishes