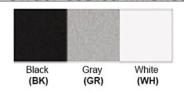

Lamp Provided: No

Accessories: On/Off Switch: 2

Dimensions (inch): 12 (W) X 15 (H) X 14 (E)

**Warranty** 12 months from shipment

Finish: Oil Rubbed Bronze (ORB), Brushed Nickel (BN), Chrome (CH), Brass (BR) Powder Coated Finish: White (WH), Black (BK), Gray (GR)

## Powder coated finishes