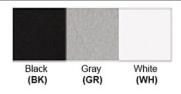

Lamp Provided: No

Accessories: On/Off Switch: 1

Dimensions (inch): 6 (W) X 12 (H) X 8 (E)

**Warranty** 12 months from shipment

Finish: Oil Rubbed Bronze (ORB), Brushed Nickel (BN), Chrome (CH), Brass (BR) Powder Coated Finish: White (WH), Black (BK), Gray (GR)

## Powder coated finishes