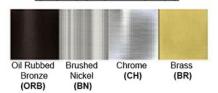

Lamp Provided: No

Accessories: On/Off Switch: 1

Dimensions (inch): 6 (W) X 12 (H) X 8 (E)

**Warranty** 12 months from shipment

Finish: Oil Rubbed Bronze (ORB), Brushed Nickel (BN), Chrome (CH), Brass (BR) Powder Coated Finish: White (WH), Black (BK), Gray (GR)

## Standard finishes