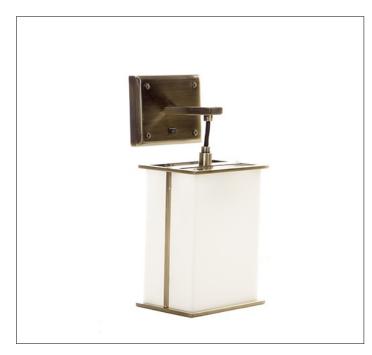

Product: Bed Side Lamp
Product Code(s): HCBL031

## **Product Details**

Type: Bed Side Lamp

Usage: Indoor Dry Location Mounting: Wall/Bed Side Materials: Metal and Fabric

Voltage: 120 V AC

Lamp Type: E26 Base – Incandescent or LED Lamp

Lamp Configuration: 1 \* 60 Watt Max. Lamp

Lamp Provided: No

Accessories: On/Off Switch: 1

Dimensions (inch): 6 (W) X 12 (H) X 8 (E)

**Warranty** 12 months from shipment

Finish: Oil Rubbed Bronze (ORB), Brushed Nickel (BN), Chrome (CH), Brass (BR) Powder Coated Finish: White (WH), Black (BK), Gray (GR)