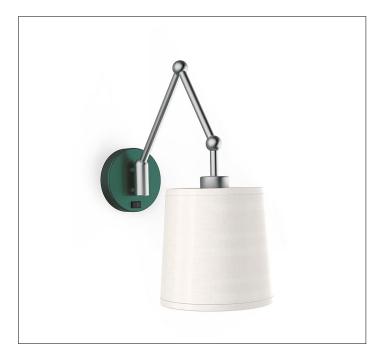

Product: Bed Side Lamp Product Code(s): HCBL029

## **Product Details**

Type: Bed Side Lamp

Usage: Indoor Dry Location Mounting: Wall/Bed Side Materials: Metal and Fabric

Voltage: 120 V AC

Lamp Type: E26 Base – Incandescent or LED Lamp

Lamp Configuration: 1 \* 60 Watt Max. Lamp

Lamp Provided: No

Accessories: On/Off Switch: 1

Dimensions (inch): 6 (W) X 10 (H) X 8 (E)

Warranty
12 months from shipment

Finish: Oil Rubbed Bronze (ORB), Brushed Nickel (BN), Chrome (CH), Brass (BR) Powder Coated Finish: White (WH), Black (BK), Gray (GR)