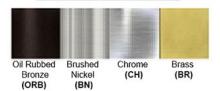

Lamp Provided: No

Accessories: On/Off Switch: 1

Dimensions (inch): 6 (W) X 10 (H) X 8 (E)

Warranty
12 months from shipment

Finish: Oil Rubbed Bronze (ORB), Brushed Nickel (BN), Chrome (CH), Brass (BR) Powder Coated Finish: White (WH), Black (BK), Gray (GR)

## Standard finishes