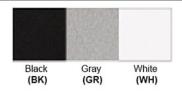

Lamp Provided: No

Accessories: On/Off Switch: 1

Dimensions (inch): 6 (W) X 10 (H) X 8 (E)

Warranty
12 months from shipment

Finish: Oil Rubbed Bronze (ORB), Brushed Nickel (BN), Chrome (CH), Brass (BR) Powder Coated Finish: White (WH), Black (BK), Gray (GR)

## Powder coated finishes