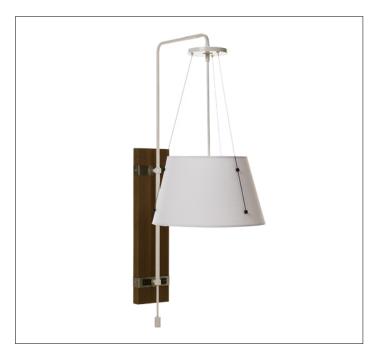

Product: Bed Side Lamp Product Code(s): HCBL026

## **Product Details**

Type: Bed Side Lamp

Usage: Indoor Dry Location Mounting: Wall/Bed Side Materials: Metal and Fabric

Voltage: 120 V AC

Lamp Type: E26 Base – Incandescent or LED Lamp

Lamp Configuration: 1 \* 60 Watt Max. Lamp

Lamp Provided: No

Accessories: On/Off Switch: 2

Dimensions (inch): 7 (W) X 15 (H) X 10 (E)

**Warranty** 12 months from shipment

Finish: Oil Rubbed Bronze (ORB), Brushed Nickel (BN), Chrome (CH), Brass (BR) Powder Coated Finish: White (WH), Black (BK), Gray (GR)