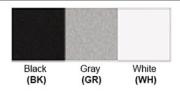

Lamp Provided: No

Accessories: On/Off Switch: 2

Dimensions (inch): 7 (W) X 15 (H) X 10 (E)

**Warranty** 12 months from shipment

Finish: Oil Rubbed Bronze (ORB), Brushed Nickel (BN), Chrome (CH), Brass (BR) Powder Coated Finish: White (WH), Black (BK), Gray (GR)

## Powder coated finishes