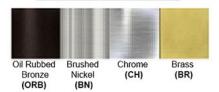

Lamp Provided: No

Accessories: On/Off Switch: 2

Dimensions (inch): 7 (W) X 15 (H) X 10 (E)

**Warranty** 12 months from shipment

Finish: Oil Rubbed Bronze (ORB), Brushed Nickel (BN), Chrome (CH), Brass (BR) Powder Coated Finish: White (WH), Black (BK), Gray (GR)

## Standard finishes