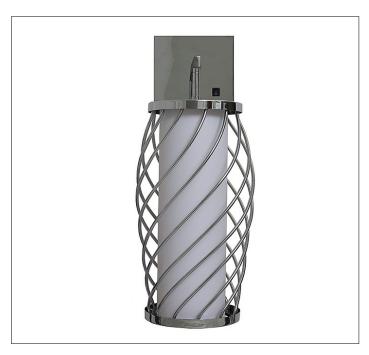

Product: Bed Side Lamp
Product Code(s): HCBL024

## **Product Details**

Type: Bed Side Lamp

Usage: Indoor Dry Location Mounting: Wall/Bed Side Materials: Metal and Fabric

Voltage: 120 V AC

Lamp Type: E26 Base – Incandescent or LED Lamp

Lamp Configuration: 1 \* 60 Watt Max. Lamp

Lamp Provided: No

Accessories: On/Off Switch: 1

Dimensions (inch): 5.5 (W) X 10 (H) X 6 (E)

Warranty
12 months from shipment

Finish: Oil Rubbed Bronze (ORB), Brushed Nickel (BN), Chrome (CH), Brass (BR) Powder Coated Finish: White (WH), Black (BK), Gray (GR)