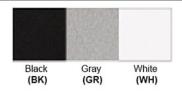

Lamp Provided: No

Accessories: On/Off Switch: 1

Dimensions (inch): 5.5 (W) X 10 (H) X 6 (E)

Warranty
12 months from shipment

Finish: Oil Rubbed Bronze (ORB), Brushed Nickel (BN), Chrome (CH), Brass (BR) Powder Coated Finish: White (WH), Black (BK), Gray (GR)

## Powder coated finishes