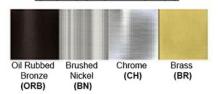

Lamp Provided: No

Accessories: On/Off Switch: 1

Dimensions (inch): 5.5 (W) X 10 (H) X 6 (E)

Warranty
12 months from shipment

Finish: Oil Rubbed Bronze (ORB), Brushed Nickel (BN), Chrome (CH), Brass (BR) Powder Coated Finish: White (WH), Black (BK), Gray (GR)

## Standard finishes