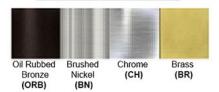

Lamp Provided: No

Accessories: On/Off Switch: 1 Power Outlet: 1 USB Port: 1

Dimensions (inch): 7 (W) X 10 (H) X 6.5 (E)

Warranty
12 months from shipment

Finish: Oil Rubbed Bronze (ORB), Brushed Nickel (BN), Chrome (CH), Brass (BR) Powder Coated Finish: White (WH), Black (BK), Gray (GR)

## Standard finishes