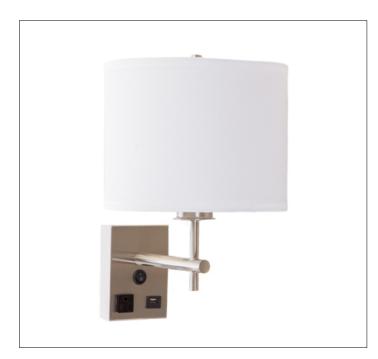

Product: Bed Side Lamp Product Code(s): HCBL020

## **Product Details**

Type: Bed Side Lamp

Usage: Indoor Dry Location Mounting: Wall/Bed Side Materials: Metal and Fabric

Voltage: 120 V AC

Lamp Type: E26 Base – Incandescent or LED Lamp

Lamp Configuration: 1 \* 60 Watt Max. Lamp

Lamp Provided: No

Accessories: On/Off Switch: 1 Power Outlet: 1 USB Port: 1

Dimensions (inch): 7 (W) X 10 (H) X 6.5 (E)

Warranty
12 months from shipment

Finish: Oil Rubbed Bronze (ORB), Brushed Nickel (BN), Chrome (CH), Brass (BR) Powder Coated Finish: White (WH), Black (BK), Gray (GR)