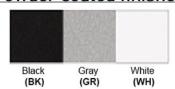

Lamp Provided: No

Accessories: On/Off Switch: 1 Power Outlet: 1 USB Port: 1

Dimensions (inch): 7 (W) X 10 (H) X 6.5 (E)

Warranty
12 months from shipment

Finish: Oil Rubbed Bronze (ORB), Brushed Nickel (BN), Chrome (CH), Brass (BR) Powder Coated Finish: White (WH), Black (BK), Gray (GR)

## Powder coated finishes