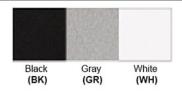

Lamp Provided: No

Dimensions (inch): 10 (W) X 16 (H) X 7 (E)

**Warranty** 12 months from shipment

Finish: Oil Rubbed Bronze (ORB), Brushed Nickel (BN), Chrome (CH), Brass (BR) Powder Coated Finish: White (WH), Black (BK), Gray (GR)

## Powder coated finishes