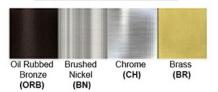

Lamp Provided: No

Dimensions (inch): 10 (W) X 16 (H) X 7 (E)

**Warranty** 12 months from shipment

Finish: Oil Rubbed Bronze (ORB), Brushed Nickel (BN), Chrome (CH), Brass (BR) Powder Coated Finish: White (WH), Black (BK), Gray (GR)

## Standard finishes