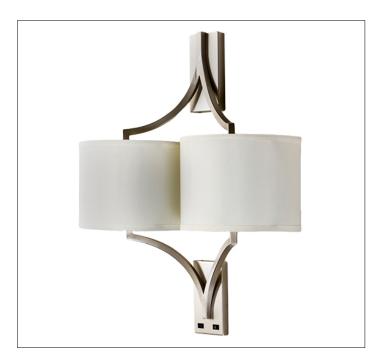

Product: Bed Side Lamp Product Code(s): HCBL017

## **Product Details**

Type: Bed Side Lamp

Usage: Indoor Dry Location Mounting: Wall/Bed Side

Materials: Metal & Acrylic Diffuser

Voltage: 120 V AC

Lamp Type: E26 Base – Incandescent or LED Lamp

Lamp Configuration: 2 \* 60 Watt Max. Lamp

Lamp Provided: No

Dimensions (inch): 10 (W) X 16 (H) X 7 (E)

**Warranty** 12 months from shipment

Finish: Oil Rubbed Bronze (ORB), Brushed Nickel (BN), Chrome (CH), Brass (BR) Powder Coated Finish: White (WH), Black (BK), Gray (GR)