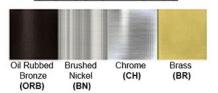

Lamp Provided: No

Dimensions (inch): 15 (H) X 12 (W) X 8 (E)

**Warranty** 12 months from shipment

Finish: Oil Rubbed Bronze (ORB), Brushed Nickel (BN), Chrome (CH), Brass (BR)
Powder Coated Finish: White (WH), Black (BK), Gray (GR)

## Standard finishes