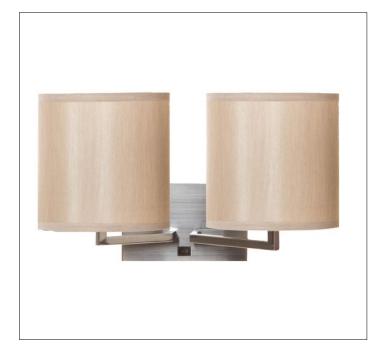

Product: Bed Side Lamp Product Code(s): HCBL013

## **Product Details**

Type: Bed Side Lamp

Usage: Indoor Dry Location

Mounting: Wall

Materials: Metal & Acrylic Diffuser

Voltage: 120 V AC

Lamp Type: E26 Base – Incandescent or LED Lamp

Lamp Configuration: 2 \* 60 Watt Max. Lamp

Lamp Provided: No

Dimensions (inch): 15 (H) X 12 (W) X 8 (E)

**Warranty** 12 months from shipment

Finish: Oil Rubbed Bronze (ORB), Brushed Nickel (BN), Chrome (CH), Brass (BR)
Powder Coated Finish: White (WH), Black (BK), Gray (GR)