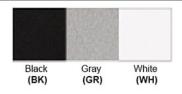

Lamp Provided: No

Dimensions (inch): 15 (H) X 12 (W) X 8 (E)

**Warranty** 12 months from shipment

Finish: Oil Rubbed Bronze (ORB), Brushed Nickel (BN), Chrome (CH), Brass (BR)
Powder Coated Finish: White (WH), Black (BK), Gray (GR)

## Powder coated finishes