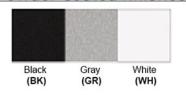

Lamp Configuration: 2 \* 60 Watt Max. Lamp

Lamp Provided: No

Dimensions (inch): 15 (W) X 10 (H) X 8 (E)

**Warranty** 12 months from shipment

Finish: Oil Rubbed Bronze (ORB), Brushed Nickel (BN), Chrome (CH), Brass (BR) Powder Coated Finish: White (WH), Black (BK), Gray (GR)

## Powder coated finishes