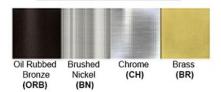

Lamp Configuration: 2 \* 60 Watt Max. Lamp

Lamp Provided: No

Dimensions (inch): 15 (W) X 10 (H) X 8 (E)

**Warranty** 12 months from shipment

Finish: Oil Rubbed Bronze (ORB), Brushed Nickel (BN), Chrome (CH), Brass (BR) Powder Coated Finish: White (WH), Black (BK), Gray (GR)

## Standard finishes