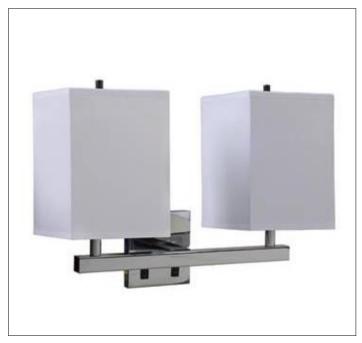

Product: Bed Side Lamp Product Code(s): HCBL010

## **Product Details**

Type: Bed Side Lamp

Usage: Indoor Dry Location

Mounting: Wall

Materials: Metal & Acrylic Diffuser

Switch: 2 on/off Switches

Voltage: 120 V AC

Lamp Type: E26 Base - Incandescent or LED Lamp

Lamp Configuration: 2 \* 60 Watt Max. Lamp

Lamp Provided: No

Dimensions (inch): 15 (W) X 10 (H) X 8 (E)

**Warranty** 12 months from shipment

Finish: Oil Rubbed Bronze (ORB), Brushed Nickel (BN), Chrome (CH), Brass (BR) Powder Coated Finish: White (WH), Black (BK), Gray (GR)