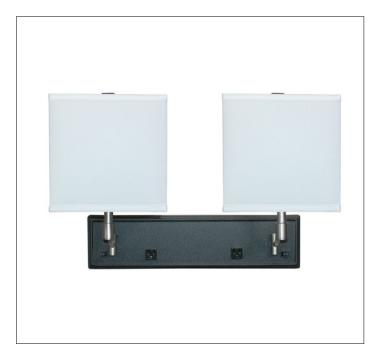

Product: Bed Side Lamp Product Code(s): HCBL009

## **Product Details**

Type: Bed Side Lamp

Usage: Indoor Dry Location

Mounting: Wall

Materials: Metal & Acrylic Diffuser

Voltage: 120 V AC

Lamp Type: E26 Base – Incandescent or LED Lamp

Lamp Configuration: 2 \* 60 Watt Max. Lamp

Lamp Provided: No

Accessories: 2 on/off Switches 2 Power Outlets

Dimensions (inch): 14 (H) X 12 (W) X 8 (E)

**Warranty** 12 months from shipment

Finish: Oil Rubbed Bronze (ORB), Brushed Nickel (BN), Chrome (CH), Brass (BR) Powder Coated Finish: White (WH), Black (BK), Gray (GR)