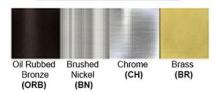

Lamp Provided: No

Accessories: 2 on/off Switches 2 Power Outlets

Dimensions (inch): 14 (H) X 12 (W) X 8 (E)

**Warranty** 12 months from shipment

Finish: Oil Rubbed Bronze (ORB), Brushed Nickel (BN), Chrome (CH), Brass (BR) Powder Coated Finish: White (WH), Black (BK), Gray (GR)

## Standard finishes