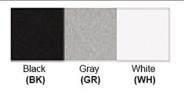

Lamp Provided: No

Accessories: 2 on/off Switches 2 Power Outlets

Dimensions (inch): 14 (H) X 12 (W) X 8 (E)

**Warranty** 12 months from shipment

Finish: Oil Rubbed Bronze (ORB), Brushed Nickel (BN), Chrome (CH), Brass (BR) Powder Coated Finish: White (WH), Black (BK), Gray (GR)

## Powder coated finishes