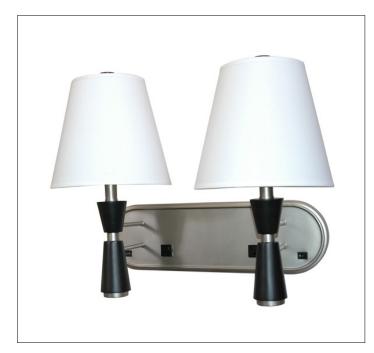

Product: Bed Side Lamp
Product Code(s): HCBL008

## **Product Details**

Type: Bed Side Lamp

Usage: Indoor Dry Location

Mounting: Wall

Materials: Metal & Acrylic Diffuser

Voltage: 120 V AC

Lamp Type: E26 Base – Incandescent or LED Lamp

Lamp Configuration: 2 \* 60 Watt Max. Lamp

Lamp Provided: No

Accessories: 2 on/off Switches 2 Power Outlets

Dimensions (inch): 19 (H) X 22 (W) X 11.5 (E)

**Warranty** 12 months from shipment

Finish: Oil Rubbed Bronze (ORB), Brushed Nickel (BN), Chrome (CH), Brass (BR) Powder Coated Finish: White (WH), Black (BK), Gray (GR)