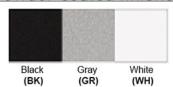

Lamp Provided: No

Accessories: 2 on/off Switches 2 Power Outlets

Dimensions (inch): 19 (H) X 22 (W) X 11.5 (E)

**Warranty** 12 months from shipment

Finish: Oil Rubbed Bronze (ORB), Brushed Nickel (BN), Chrome (CH), Brass (BR) Powder Coated Finish: White (WH), Black (BK), Gray (GR)

## Powder coated finishes