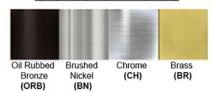

Lamp Provided: No

Accessories: 2 on/off Switches 2 Power Outlets

Dimensions (inch): 19 (H) X 22 (W) X 11.5 (E)

**Warranty** 12 months from shipment

Finish: Oil Rubbed Bronze (ORB), Brushed Nickel (BN), Chrome (CH), Brass (BR) Powder Coated Finish: White (WH), Black (BK), Gray (GR)

## Standard finishes