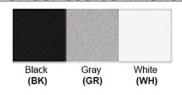

Lamp Provided: No

Accessories: 2 on/off Switches

Dimensions (inch): 15 (H) X 8 (W) X 10 (E)

**Warranty** 12 months from shipment

Finish: Oil Rubbed Bronze (ORB), Brushed Nickel (BN), Chrome (CH), Brass (BR) Powder Coated Finish: White (WH), Black (BK), Gray (GR)

## Powder coated finishes