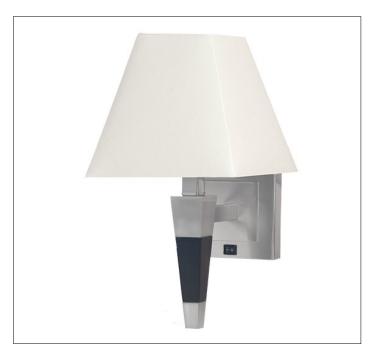

Product: Bed Side Lamp Product Code(s): HCBL006

## **Product Details**

Type: Bed Side Lamp

Usage: Indoor Dry Location

Mounting: Wall

Materials: Metal & Acrylic Diffuser

Voltage: 120 V AC

Lamp Type: E26 Base – Incandescent or LED Lamp

Lamp Configuration: 1 \* 60 Watt Max. Lamp

Lamp Provided: No

Accessories: 2 on/off Switches

Dimensions (inch): 15 (H) X 8 (W) X 10 (E)

**Warranty** 12 months from shipment

Finish: Oil Rubbed Bronze (ORB), Brushed Nickel (BN), Chrome (CH), Brass (BR) Powder Coated Finish: White (WH), Black (BK), Gray (GR)