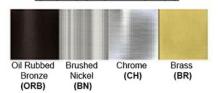

Lamp Provided: No

Accessories: 2 on/off Switches

Dimensions (inch): 15 (H) X 8 (W) X 10 (E)

**Warranty** 12 months from shipment

Finish: Oil Rubbed Bronze (ORB), Brushed Nickel (BN), Chrome (CH), Brass (BR) Powder Coated Finish: White (WH), Black (BK), Gray (GR)

## Standard finishes