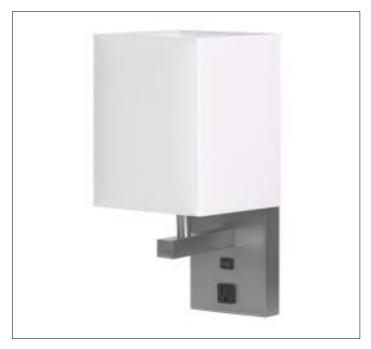

## **Product Details**

Type: Bed Side Lamp

Usage: Indoor Dry Location

Mounting: Wall

Materials: Metal & Acrylic Diffuser

Voltage: 120 V AC

Lamp Type: E26 Base – Incandescent or LED Lamp

Lamp Configuration: 1 \* 60 Watt Max. Lamp

Lamp Provided: No

Accessories: 2 on/off Switches 2 Power Outlets

Dimensions (inch): 12 (H) X 7 (L) X 7 (D)

**Warranty** 12 months from shipment

Finish: Oil Rubbed Bronze (ORB), Brushed Nickel (BN), Chrome (CH), Brass (BR) Powder Coated Finish: White (WH), Black (BK), Gray (GR)