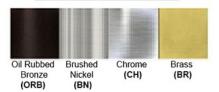

Lamp Provided: No

Accessories: 2 on/off Switches 2 Power Outlets

Dimensions (inch): 12 (H) X 7 (L) X 7 (D)

**Warranty** 12 months from shipment

Finish: Oil Rubbed Bronze (ORB), Brushed Nickel (BN), Chrome (CH), Brass (BR) Powder Coated Finish: White (WH), Black (BK), Gray (GR)

## Standard finishes