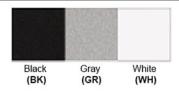

Lamp Provided: No

Accessories: 2 on/off Switches 2 Power Outlets

Dimensions (inch): 12 (H) X 7 (L) X 7 (D)

**Warranty** 12 months from shipment

Finish: Oil Rubbed Bronze (ORB), Brushed Nickel (BN), Chrome (CH), Brass (BR) Powder Coated Finish: White (WH), Black (BK), Gray (GR)

## Powder coated finishes