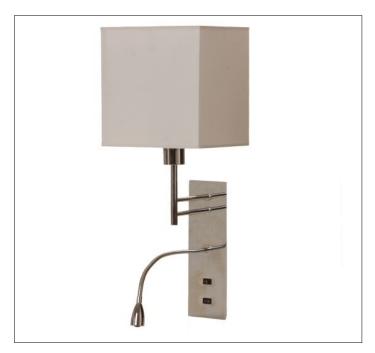

Product: Bed Side Lamp
Product Code(s): HCBL004

## **Product Details**

Type: Bed Side Lamp

Usage: Indoor Dry Location

Mounting: Wall

Materials: Metal & Acrylic Diffuser

Voltage: 120 V AC

Lamp Type: E26 Base – Incandescent or LED Lamp

Lamp Configuration: 1 \* 60 Watt Max. Lamp

Lamp Provided: No

Accessories: 2 on/off Switches 1 \* 1W LED Source

Dimensions (inch): 15 (H) X 9 (W) X 10 (E)

**Warranty** 12 months from shipment

Finish: Oil Rubbed Bronze (ORB), Brushed Nickel (BN), Chrome (CH), Brass (BR) Powder Coated Finish: White (WH), Black (BK), Gray (GR)