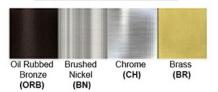

Lamp Provided: No

Accessories: 2 on/off Switches 1 \* 1W LED Source

Dimensions (inch): 15 (H) X 9 (W) X 10 (E)

**Warranty** 12 months from shipment

Finish: Oil Rubbed Bronze (ORB), Brushed Nickel (BN), Chrome (CH), Brass (BR) Powder Coated Finish: White (WH), Black (BK), Gray (GR)

## Standard finishes