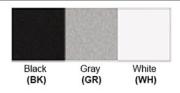

Lamp Provided: No

Accessories: 2 on/off Switches 1 \* 1W LED Source

Dimensions (inch): 15 (H) X 9 (W) X 10 (E)

**Warranty** 12 months from shipment

Finish: Oil Rubbed Bronze (ORB), Brushed Nickel (BN), Chrome (CH), Brass (BR) Powder Coated Finish: White (WH), Black (BK), Gray (GR)

## Powder coated finishes