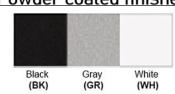

# Certification

Finish: Oil Rubbed Bronze (ORB), Brushed Nickel (BN), Chrome (CH), Brass (BR)
Powder Coated Finish: White (WH), Black (BK), Gray (GR)

\*\* Custom finish as requested

## Powder coated finishes