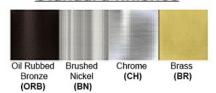

# Certification

Finish: Oil Rubbed Bronze (ORB), Brushed Nickel (BN), Chrome (CH), Brass (BR)
Powder Coated Finish: White (WH), Black (BK), Gray (GR)

\*\* Custom finish as requested

#### Standard finishes