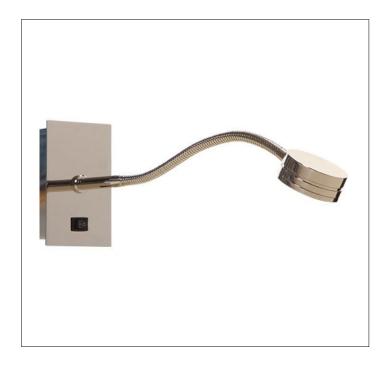

Product: Bed Side Lamp Product Code(s): HCBL003

### **Product Details**

Type: Bed Side Lamp

Usage: Indoor Dry Location

Mounting: Wall Material: Metal

Voltage: 120V AC Power: 3 Watt

Dimmable: Yes, TRIAC Dimming

Light Source: LED

LED Working Hours: 30,000

Luminous Efficacy: 60 – 70 Lumens/Watt LED Colour Temperature: 3000-6000 K

CRI>80

Lumen Output: 180 Lumens

Accessories: on/off Switch Dimensions (inch): 1.5 (Dia)

Arm: 11"

**Warranty** 36 months from shipment