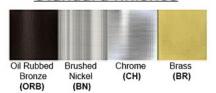

Finish: Oil Rubbed Bronze (ORB), Brushed Nickel (BN), Chrome (CH), Brass (BR) Powder Coated Finish: White (WH), Black (BK), Gray (GR)

\*\* Custom finish as requested

## Standard finishes