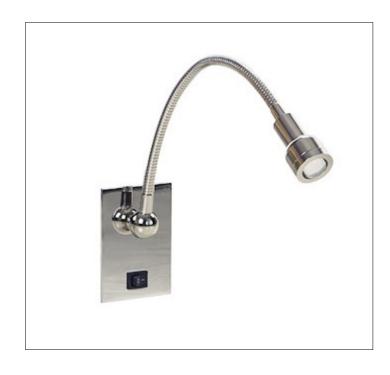

Product: Bed Side Lamp
Product Code(s): HCBL002

## **Product Details**

Type: Bed Side Lamp

Usage: Indoor Dry Location

Mounting: Wall Material: Metal

Voltage: 120V AC Power: 2 Watt

Dimmable: Yes, TRIAC Dimming

Light Source: LED

LED Working Hours: 30,000

Luminous Efficacy: 60 – 70 Lumens/Watt LED Colour Temperature: 3000-6000 K

CRI>80

Lumen Output: 120 Lumens

Accessories: on/off Switch Dimensions (inch): 1.3 (Dia)

Arm: 11"

**Warranty** 36 months from shipment

Finish: Oil Rubbed Bronze (ORB), Brushed Nickel (BN), Chrome (CH), Brass (BR) Powder Coated Finish: White (WH), Black (BK), Gray (GR)

\*\* Custom finish as requested