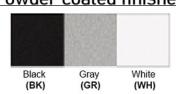

Finish: Oil Rubbed Bronze (ORB), Brushed Nickel (BN), Chrome (CH), Brass (BR) Powder Coated Finish: White (WH), Black (BK), Gray (GR)

\*\* Custom finish as requested

## Powder coated finishes