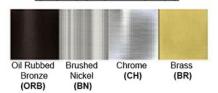

Lamp Provided: No

Accessories: 2 on/off Switches

Dimensions (inch): 12 (H) X 10 (L) X 5 (D)

**Warranty** 12 months from shipment

Finish: Oil Rubbed Bronze (ORB), Brushed Nickel (BN), Chrome (CH), Brass (BR) Powder Coated Finish: White (WH), Black (BK), Gray (GR)

## Standard finishes