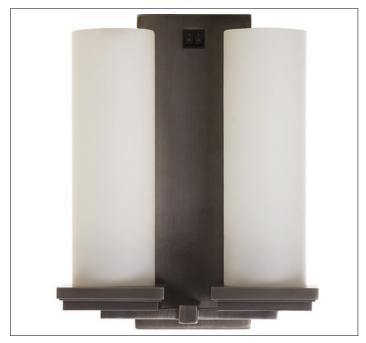

Product: Bed Side Lamp
Product Code(s): HCBL001

## **Product Details**

Type: Bed Side Lamp

Usage: Indoor Dry Location

Mounting: Wall

Materials: Metal & Acrylic Diffuser

Voltage: 120 V AC

Lamp Type: E26 Base - Incandescent or LED Lamp

Lamp Configuration: 2 \* 60 Watt Max. Lamp

Lamp Provided: No

Accessories: 2 on/off Switches

Dimensions (inch): 12 (H) X 10 (L) X 5 (D)

**Warranty** 12 months from shipment

Finish: Oil Rubbed Bronze (ORB), Brushed Nickel (BN), Chrome (CH), Brass (BR) Powder Coated Finish: White (WH), Black (BK), Gray (GR)