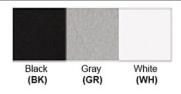

Lamp Provided: No

Accessories: 2 on/off Switches

Dimensions (inch): 12 (H) X 10 (L) X 5 (D)

**Warranty** 12 months from shipment

Finish: Oil Rubbed Bronze (ORB), Brushed Nickel (BN), Chrome (CH), Brass (BR) Powder Coated Finish: White (WH), Black (BK), Gray (GR)

## Powder coated finishes