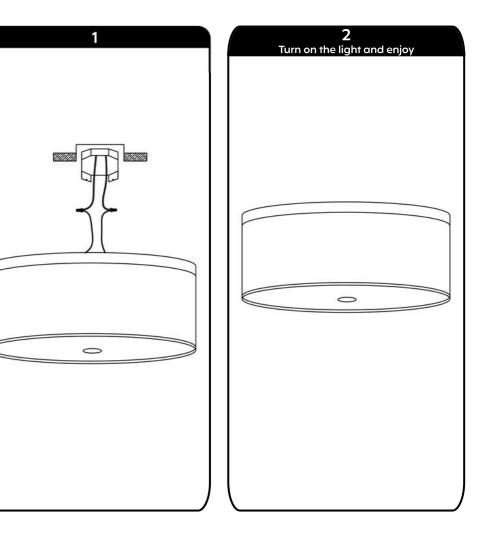

faults or material damages the manufacturer gives a guarantee up to 2 years for indoor lighting.
- Broken glass, batteries and lighting bulbs do not fall under the guarantee terms. Any damage caused to the light fitting in extreme conditions (coastal areas, industrial surroundings, farm environments) will not be covered by the guarantee.
- The period of guarantee starts from the purchase date and is only valid on presentation of the receipt.
- The guarantee is void if the fitting was not installed following the instructions or repaired or modified. The manulacturer does
- not accept any liability for damage caused as a result of misuse or wrong application of the fitting.
- Alterations in design and technical specifications reserved.

#### Before installation, must cut off the power!







https://meomilighting.com