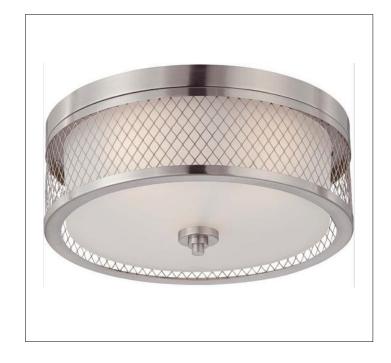

Product Type: Indoor Lighting (Flush Mount)

Model Number(s): FCM036

## **Product Details**

Type: Indoor Lighting (Flush Mount)

Mounting: Ceiling Materials: Steel & Glass Finish: Satin Nickel

Lamp Type: Incandescent & LED Compatible

Lamp Configuration: 3Lamps

Lamp Provided: No

Dimensions (inch): 15 (W) X 6.63 (H)

Warranty
12 months from shipment