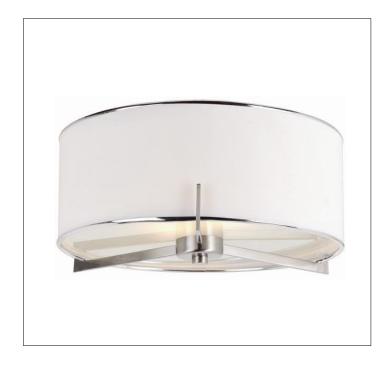

Product Type: Indoor Lighting (Flush Mount)

Model Number(s): FCM034

## **Product Details**

Type: Indoor Lighting (Flush Mount)

Mounting: Ceiling

Materials: Steel & Cloth/Acrylic

Finish: Brushed Nickel

Lamp Type: Incandescent & LED Compatible

Lamp Configuration: 3Lamps

Lamp Provided: No

Dimensions (inch): 19 (Dia) X 8 (H)

Warranty
12 months from shipment