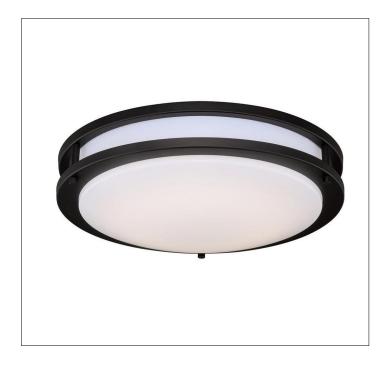

Product Type: Indoor Lighting (Flush Mount)

Model Number(s): FCM027

## **Product Details**

Type: Indoor Lighting (Flush Mount)

Mounting: Ceiling

Materials: Steel & Glass/PP Diffuser

Finish: Brushed Nickel/ORB

Lamp Type: Incandescent & LED Compatible

Lamp Configuration: 2/3 Lamps

Lamp Provided: No

Dimensions (inch): 14 (Dia) X 4 (H)-2Lamps

16 (Dia) X 4.33 (H)-3Lamps

Warranty
12 months from shipment