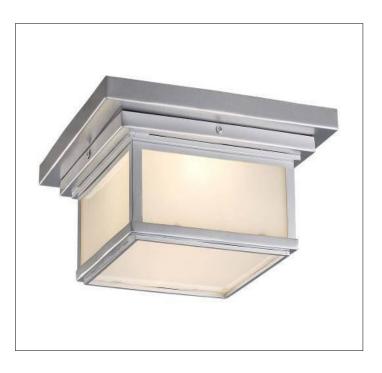

## Product Type: Indoor Lighting (Flush Mount) Model Number(s): FCM026

## Product Details

Type: Indoor Lighting (Flush Mount) Mounting: Ceiling Materials: Steel & Glass/PP Diffuser Finish: Brushed Nickel/ORB Lamp Type: Incandescent & LED Compatible Lamp Configuration: 2/3/4 Lamps Lamp Provided: No

Dimensions (cm): 24 (L) X 24 (W) X 12 (H)-2Lamps 32.5 (L) X 32.5 (W) X 15 (H)-3Lamps 40 (L) X 40 (W) X 18 (H)-4Lamps

<u>Warranty</u> 12 months from shipment Certification CUL LISTED