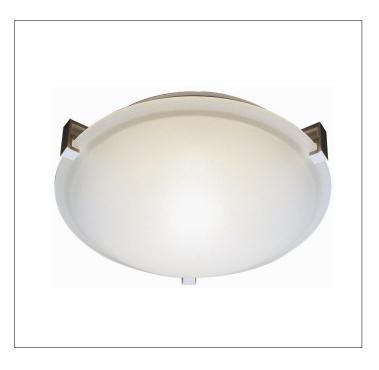

## Product Type: Indoor Lighting (Flush Mount) Model Number(s): FCM022

## **Product Details**

Type: Indoor Lighting (Flush Mount) Mounting: Ceiling Materials: Steel & Glass/PP Diffuser Finish: Brushed Nickel Lamp Type: Incandescent & LED Compatible Lamp Configuration: 1/2/3 Lamps Lamp Provided: No

Dimensions (inch): 9 (Dia) X 3(H)-1Lamp 11 (Dia) X 3 (H) -2Lamps 11 (Dia) X 3 (H) -3Lamps

<u>Warranty</u> 12 months from shipment Certification CUL LISTED