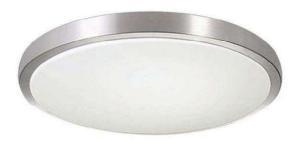

**Product: Indoor Lighting - Flush Mount** 

**Product Code(s): FCM015** 

# Type:

Indoor Lighting - Flush Mount

# Material:

Metal & Acrylic Diffuser

#### Finish:

Finish: Brushed Nickel