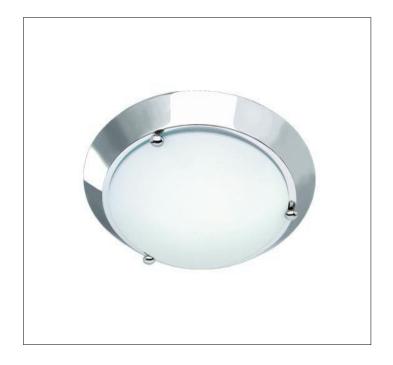

Product Type: Indoor Lighting (Flush Mount)

Model Number(s): FCM014

## **Product Details**

Type: Indoor Lighting (Flush Mount)

Mounting: Ceiling

Materials: Steel & Glass Finish: Brushed Nickel/ ORB

Lamp Type: Incandescent & LED Compatible

Lamp Configuration: 1Lamps

Lamp Provided: No

Dimensions (inch): 11 (Dia) X 4.5 (H)

Warranty
12 months from shipment