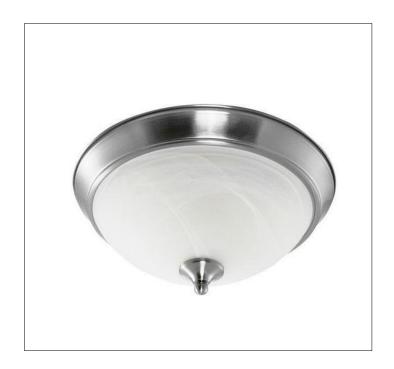

Product Type: Indoor Lighting (Flush Mount)

Model Number(s): FCM013

## **Product Details**

Type: Indoor Lighting (Flush Mount)

Mounting: Ceiling

Materials: Steel & Glass Finish: Brushed Nickel/ ORB

Lamp Type: Incandescent & LED Compatible

Lamp Configuration: 1/2/3 Lamps

Lamp Provided: No

Dimensions (inch): 11.5 (Dia) X 4.8 (H) – 1 Lamp

13.5 (Dia) X 4.8 (H) – 2Lamps 15.5 (Dia) X 4.8 (H) – 3Lamps

Warranty
12 months from shipment