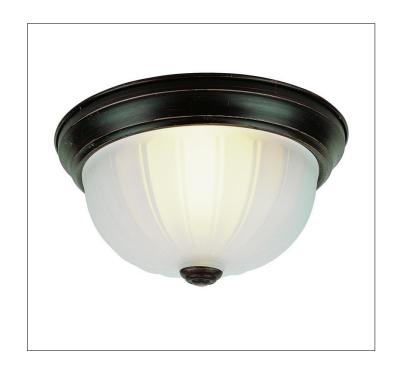

Product Type: Indoor Lighting (Flush Mount)

Model Number(s): FCM012

## **Product Details**

Type: Indoor Lighting (Flush Mount)

Mounting: Ceiling

Materials: Steel & Glass Finish: ROB/Brushed Nickel

Lamp Type: Incandescent & LED Compatible

Lamp Configuration: 1/2/3Lamps

Lamp Provided: No

Dimensions (inch): (W) 9.875 X (H) 4.5 – 1Lamp

(W) 12 X (H) 4.5 – 1Lamp (W) 14 X (H) 4.5 – 1Lamp

Warranty
12 months from shipment