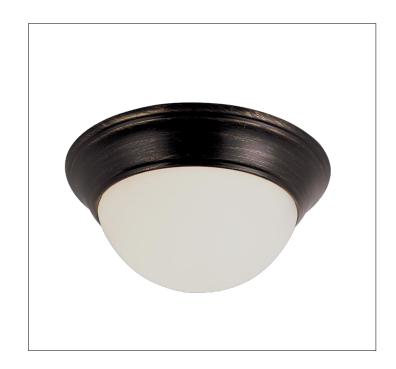

## Product Type: Indoor Lighting (Flush Mount)

Model Number(s): FCM011

## **Product Details**

Type: Indoor Lighting (Flush Mount)

Mounting: Ceiling

Materials: Steel & Glass

Finish: ROB

Lamp Type: Incandescent & LED Compatible

Lamp Configuration: 1/2/3Lamps

Lamp Provided: No

Dimensions (inch): 11 (Dia) X 5 (H) – 1Lamp

13 (Dia) X 5 (H) – 2Lamps 15 (Dia) X 5 (H) – 3Lamps

Warranty
12 months from shipment