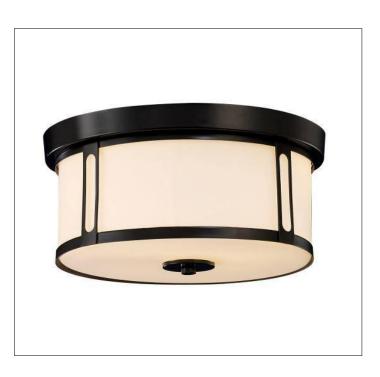

## Product Type: Indoor Lighting (Flush Mount) Model Number(s): FCM010

## **Product Details**

Type: Indoor Lighting (Flush Mount) Mounting: Ceiling Materials: Steel & Glass Finish: ROB Lamp Type: Incandescent & LED Compatible Lamp Configuration: 2Lamps Lamp Provided: No

Dimensions (inch): (W) 15 X (H) 6.5