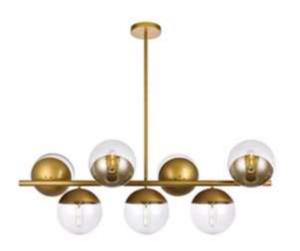

Product: Indoor Lighting - Chandelier Product Code(s): CCM079

Warranty\_ 12 months from shipment

### **Dimensions (inch):**

| Diameter:     | N/A |
|---------------|-----|
| Height:       | 10" |
| Width:        | 32" |
| Hanging Stem: | 24" |

## Type:

Indoor Lighting - Chandelier

Usage: Indoor Dry Location

Material: Metal

#### Finish:

Metal Finish: Matte Black/Brushed Gold

# **Lighting Performance:**

| ſ | Voltage | Lamp Type                           | Lamp Configuration    | Lamp Provided |  |  |
|---|---------|-------------------------------------|-----------------------|---------------|--|--|
| ſ | 120V AC | E26 Base - Incandescent or LED Lamp | 7 * 60Watt Max. Lamps | No            |  |  |