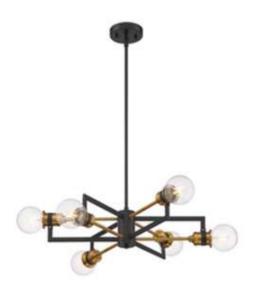

Product: Indoor Lighting - Chandelier Product Code(s): CCM078

Warranty 12 months from shipment

#### **Dimensions (inch):**

| Diameter:     | N/A |
|---------------|-----|
| Height:       | 16" |
| Width:        | 25" |
| Hanging Stem: | 24" |

#### Type:

Indoor Lighting - Chandelier

# Material:

Metal

### Mounting:

Ceiling

#### Finish:

Metal Finish: Black/Brushed Gold

### Lighting Performance:

| ſ | Voltage | Lamp Type                           | Lamp Configuration    | Lamp Provided |
|---|---------|-------------------------------------|-----------------------|---------------|
| ſ | 120V AC | E26 Base - Incandescent or LED Lamp | 6 * 60Watt Max. Lamps | No            |