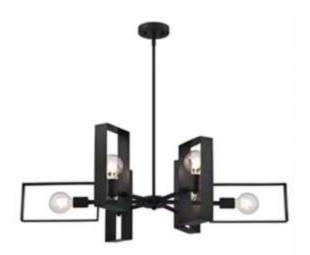

Product: Indoor Lighting - Chandelier Product Code(s): CCM077

Warranty 12 months from shipment

## **Dimensions (inch):**

| Stem Length: | 24" |
|--------------|-----|
| Height:      | 16" |
| Width:       | 24" |
| Extension:   | N/A |

## Type:

Indoor Lighting - Chandelier

Usage: Indoor Dry Location

# Material:

Metal

## Mounting:

Ceiling

#### Finish:

Body Finish: Matte Black Glass Finish: Clear Canopy and stem Finish: Matte Black