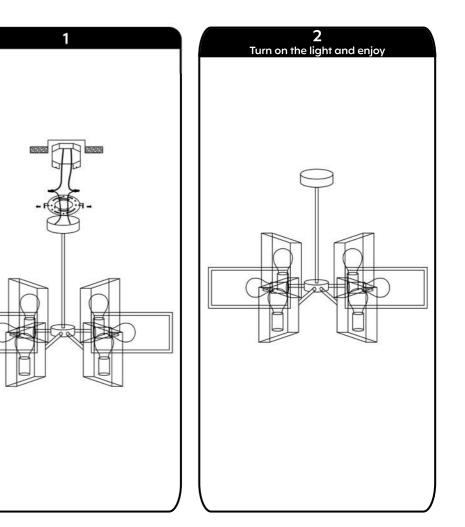

ults or material damages the manufacturer gives a guarantee up to 2 years for indoor lighting.
- Broken glass, batteries and lighting bulbs do not fall under the guarantee terms. Any damage caused to the light fitting in
  extreme conditions (coastal areas, industrial surroundings, farm environments) will not be covered by the guarantee.
- The period of guarantee starts from the purchase date and is only valid on presentation of the receipt.
- The guarantee is void if the fitting was not installed following the instructions or repaired or modified. The manulacturer does
- not accept any liability for damage caused as a result of misuse or wrong application of the fitting.
- Alterations in design and technical specifications reserved.

#### Before installation, must cut off the power!







reachout@meomilighting.com

https://meomilighting.com