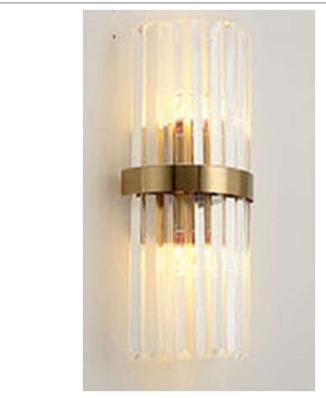

Product: Vanity Fixture Product Code(s): VTL90

## **Product Details**

Type: Vanity Fixture

Usage: Indoor Damp Location Mounting: Wall Mounted

Materials: Metal & Acrylic Diffuser

Voltage: 120 V AC

Lamp Type: E26-60 W Incandescent or LED

Lamp Configuration: 2 Lamp

Lamp Provided: No

Dimensions (inch): 6 (W) X 12 (H) X 5 (E)

**Warranty**12 Months from Shipment