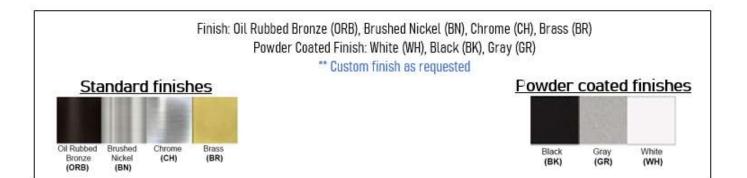

Product: Vanity Fixture Product Code(s): VTL90



## **Product Details**

Type: Vanity Fixture

Usage: Indoor Damp Location Mounting: Wall Mounted

Materials: Metal & Acrylic Diffuser

Voltage: 120 V AC

Lamp Type: E26-60 W Incandescent or LED

Lamp Configuration: 2 Lamp

Lamp Provided: No

Dimensions (inch): 6 (W) X 12 (H) X 5 (E)



**Warranty**12 Months from Shipment





## Disclaimer:

- \* Product details are subject to change without prior notice
- \* Please contact nearest Meomi Lighting team/representative for all engineered solutions requirements
- \* Products may vary from the picture(s) provided in this data sheet