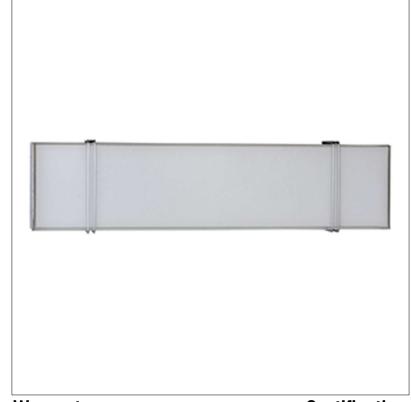

Product: Vanity Fixture Product Code(s): VTL76

## **Product Details**

Type: Vanity Fixture

Usage: Indoor Damp Location Mounting: Wall Mounted

Materials: Metal & Acrylic Diffuser

Voltage: 120V AC

Power: 10Watt, 20Watt, 30Watt Dimmable: Yes, TRIAC Dimming

Dimensions (inch):

12 (W) X 5.5 (H) X 3 (E) – 10 Watt Fixture 24 (W) X 5.5 (H) X 3 (E) – 20 Watt Fixture 36 (W) X 5.5 (H) X 3 (E) – 30 Watt Fixture

**Warranty**36 Months from Shipment

Finish: Oil Rubbed Bronze (ORB), Brushed Nickel (BN), Chrome (CH), Brass (BR)
Powder Coated Finish: White (WH), Black (BK), Gray (GR)