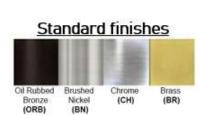

Dimensions (inch):

12 (W) X 5.5 (H) X 3 (E) – 10 Watt Fixture 24 (W) X 5.5 (H) X 3 (E) – 20 Watt Fixture 36 (W) X 5.5 (H) X 3 (E) – 30 Watt Fixture

**Warranty**36 Months from Shipment

Finish: Oil Rubbed Bronze (ORB), Brushed Nickel (BN), Chrome (CH), Brass (BR)
Powder Coated Finish: White (WH), Black (BK), Gray (GR)