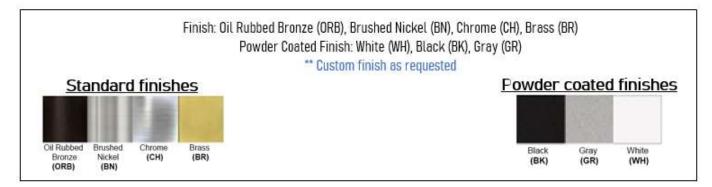

Product: Vanity Fixture Product Code(s): VTL74



## **Product Details**

Type: Vanity Fixture

Usage: Indoor Damp Location Mounting: Wall Mounted

Materials: Metal & Acrylic Diffuser

Voltage: 120V AC

Power: 10Watt, 20Watt, 30Watt Dimmable: Yes, TRIAC Dimming

Light Source: LED

LED working hours: 30,000 Hours Luminous Efficacy: 60-70 Lumens/Watt LED Colour Temperature: 2700-6000K

**CRI>80** 

Lumen output:

600 Lumens – 10 Watt Fixture 1200 Lumens – 20 Watt Fixture 1800 Lumens – 30 Watt Fixture

Dimensions (inch):

12 (W) X 5 (H) X 4 (E) – 10 Watt Fixture 24 (W) X 5 (H) X 4 (E) – 20 Watt Fixture 36 (W) X 5 (H) X 4 (E) – 30 Watt Fixture



**Warranty**36 Months from Shipment





## Disclaimer:

- \* Product details are subject to change without prior notice
- \* Please contact nearest Meomi Lighting team/representative for all engineered solutions requirements
- \* Products may vary from the picture(s) provided in this data sheet