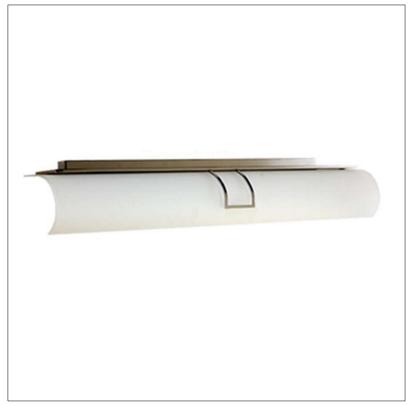

Product: Vanity Fixture Product Code(s): VTL74

## **Product Details**

Type: Vanity Fixture

Usage: Indoor Damp Location Mounting: Wall Mounted

Materials: Metal & Acrylic Diffuser

Voltage: 120V AC

Power: 10Watt, 20Watt, 30Watt Dimmable: Yes, TRIAC Dimming

Dimensions (inch):

12 (W) X 5 (H) X 4 (E) – 10 Watt Fixture 24 (W) X 5 (H) X 4 (E) – 20 Watt Fixture 36 (W) X 5 (H) X 4 (E) – 30 Watt Fixture

**Warranty**36 Months from Shipment