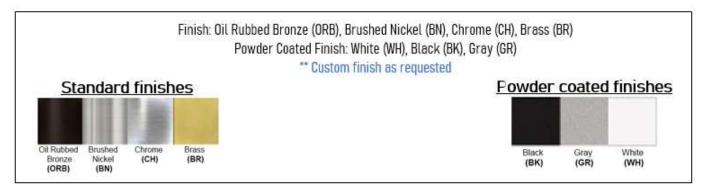

Product: Vanity Fixture Product Code(s): VTL70



## **Product Details**

Type: Vanity Fixture

Usage: Indoor Damp Location Mounting: Wall Mounted

Materials: Metal & Acrylic Diffuser

Voltage: 120V AC

Power: 10Watt, 20Watt, 30Watt Dimmable: Yes, TRIAC Dimming

Light Source: LED

LED working hours: 30,000 Hours Luminous Efficacy: 60-70 Lumens/Watt LED Colour Temperature: 2700-6000K

CRI>80

Lumen output:

600 Lumens – 10 Watt Fixture 1200 Lumens – 20 Watt Fixture 1800 Lumens – 30 Watt Fixture

Dimensions (inch):

12 (W) X 4 (H) X 3.5 (E) – 10 Watt Fixture 24 (W) X 4 (H) X 3.5 (E) – 20 Watt Fixture 36 (W) X 4 (H) X 3.5 (E) – 30 Watt Fixture



**Warranty** 36 Months from Shipment





## Disclaimer:

- \* Product details are subject to change without prior notice
- \* Please contact nearest Meomi Lighting team/representative for all engineered solutions requirements
- \* Products may vary from the picture(s) provided in this data sheet