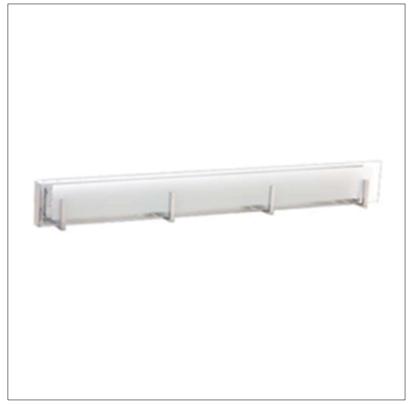

Product: Vanity Fixture Product Code(s): VTL70

## **Product Details**

Type: Vanity Fixture

Usage: Indoor Damp Location Mounting: Wall Mounted

Materials: Metal & Acrylic Diffuser

Voltage: 120V AC

Power: 10Watt, 20Watt, 30Watt Dimmable: Yes, TRIAC Dimming

Dimensions (inch):

12 (W) X 4 (H) X 3.5 (E) – 10 Watt Fixture 24 (W) X 4 (H) X 3.5 (E) – 20 Watt Fixture 36 (W) X 4 (H) X 3.5 (E) – 30 Watt Fixture

**Warranty** 36 Months from Shipment