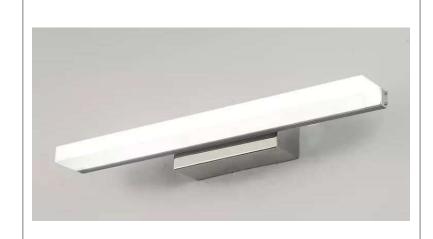

## **Product Details**

Type: Vanity Fixture

Usage: Indoor Damp Location Mounting: Wall Mounted

Materials: Metal & Acrylic Diffuser

Voltage: 120V AC

Power: 16Watt, 20Watt

Dimmable: Yes, TRIAC Dimming

Light Source: LED

LED working hours: 30,000 Hours Luminous Efficacy: 60-70 Lumens/Watt LED Colour Temperature: 2700-6000K

CRI>80

Lumen output:

960 Lumens – 16 Watt Fixture 1200 Lumens – 20 Watt Fixture

Dimensions (inch):

Size 1: 18 (L) X 1.5 (H) X 3 (D) Size 2: 24 (L) X 1.5 (H) X 3 (D) Size 3: 36 (L) X 1.5 (H) X 3 (D)