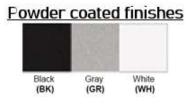

Product: Vanity Fixture Product Code(s): VTL66



## **Product Details**

Type: Vanity Fixture

Usage: Indoor Damp Location Mounting: Wall Mounted

Materials: Metal & Acrylic Diffuser

Voltage: 120V AC

Power: 16Watt, 20Watt

Dimmable: Yes, TRIAC Dimming

Light Source: LED

LED working hours: 30,000 Hours Luminous Efficacy: 60-70 Lumens/Watt LED Colour Temperature: 2700-6000K

CRI>80

Lumen output:

960 Lumens – 16 Watt Fixture 1200 Lumens – 20 Watt Fixture

Dimensions (inch):

Size 1: 18 (L) X 1.5 (H) X 3 (D) Size 2: 24 (L) X 1.5 (H) X 3 (D) Size 3: 36 (L) X 1.5 (H) X 3 (D)



**Warranty**36 Months from Shipment

## Certification



\*\* Custom finish as requested





## Disclaimer:

- \* Product details are subject to change without prior notice
- \* Please contact nearest Meomi Lighting team/representative for all engineered solutions requirements
- \* Products may vary from the picture(s) provided in this data sheet