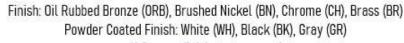

Product: Vanity Fixture Product Code(s): VTL66



## **Product Details**

Type: Vanity Fixture

Usage: Indoor Damp Location Mounting: Wall Mounted

Materials: Metal & Acrylic Diffuser

Voltage: 120V AC

Power: 16Watt, 20Watt

Dimmable: Yes, TRIAC Dimming

Light Source: LED

LED working hours: 30,000 Hours Luminous Efficacy: 60-70 Lumens/Watt LED Colour Temperature: 2700-6000K

CRI>80

Lumen output:

960 Lumens – 16 Watt Fixture 1200 Lumens – 20 Watt Fixture

Dimensions (inch):

Size 1: 18 (L) X 1.5 (H) X 3 (D) Size 2: 24 (L) X 1.5 (H) X 3 (D) Size 3: 36 (L) X 1.5 (H) X 3 (D)



**Warranty**36 Months from Shipment

## Certification



\*\* Custom finish as requested





## Disclaimer:

- \* Product details are subject to change without prior notice
- \* Please contact nearest Meomi Lighting team/representative for all engineered solutions requirements
- \* Products may vary from the picture(s) provided in this data sheet