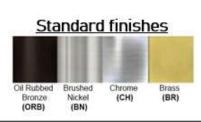

Product: Vanity Fixture Product Code(s): VTL66



## **Product Details**

Type: Vanity Fixture

Usage: Indoor Damp Location Mounting: Wall Mounted

Materials: Metal & Acrylic Diffuser

Voltage: 120V AC

Power: 16Watt, 20Watt

Dimmable: Yes, TRIAC Dimming

Light Source: LED

LED working hours: 30,000 Hours Luminous Efficacy: 60-70 Lumens/Watt LED Colour Temperature: 2700-6000K

CRI>80

Lumen output:

960 Lumens – 16 Watt Fixture 1200 Lumens – 20 Watt Fixture

Dimensions (inch):

Size 1: 18 (L) X 1.5 (H) X 3 (D) Size 2: 24 (L) X 1.5 (H) X 3 (D) Size 3: 36 (L) X 1.5 (H) X 3 (D)



**Warranty**36 Months from Shipment

## Certification



\*\* Custom finish as requested





## Disclaimer:

- \* Product details are subject to change without prior notice
- \* Please contact nearest Meomi Lighting team/representative for all engineered solutions requirements
- \* Products may vary from the picture(s) provided in this data sheet