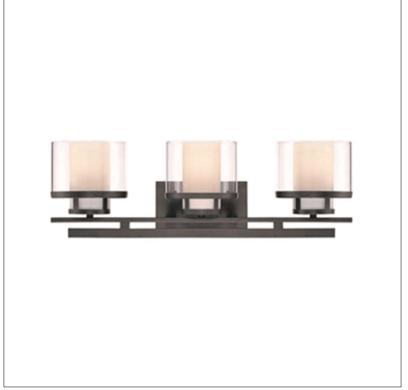

Product: Vanity Fixture Product Code(s): VTL60

## **Product Details**

Type: Vanity Fixture

Usage: Indoor Damp Location Mounting: Wall Mounted

Materials: Metal & Acrylic Diffuser

Voltage: 120 V AC

Lamp Type: E26-60 W Incandescent or LED

Lamp Configuration: 3 Lamp

Lamp Provided: No

Dimensions (inch): 23(W) X 8(H) X 4.5(E)