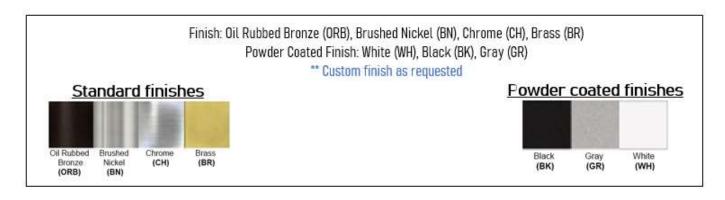

## **Product Details**

Type: Vanity Fixture

Usage: Indoor Damp Location Mounting: Wall Mounted

Materials: Metal & Acrylic Diffuser

Voltage: 120 V AC

Lamp Type: E26-60 W Incandescent or LED

Lamp Configuration: 3 Lamp