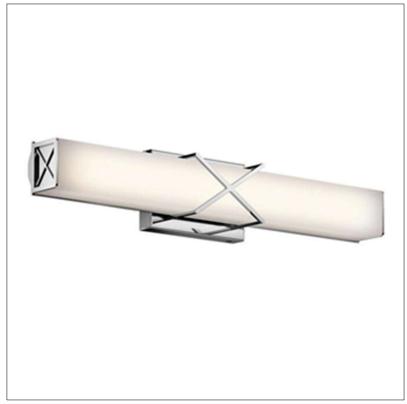

Product: Vanity Fixture Product Code(s): VTL58

## **Product Details**

Type: Vanity Fixture

Usage: Indoor Damp Location Mounting: Wall Mounted

Materials: Metal & Acrylic Diffuser

Voltage: 120V AC

Power: 10Watt, 20Watt, 30Watt Dimmable: Yes, TRIAC Dimming

Dimensions (inch):

12 (W) X 5 (H) X 4 (E) – 10 Watt Fixture 24 (W) X 5 (H) X 4 (E) – 20 Watt Fixture 36 (W) X 5 (H) X 4 (E) – 30 Watt Fixture

**Warranty**36 Months from Shipment