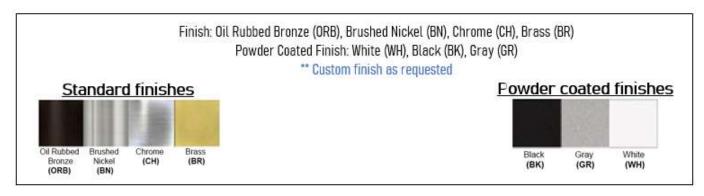

Product: Vanity Fixture Product Code(s): VTL58



## **Product Details**

Type: Vanity Fixture

Usage: Indoor Damp Location Mounting: Wall Mounted

Materials: Metal & Acrylic Diffuser

Voltage: 120V AC

Power: 10Watt, 20Watt, 30Watt Dimmable: Yes, TRIAC Dimming

Light Source: LED

LED working hours: 30,000 Hours Luminous Efficacy: 60-70 Lumens/Watt LED Colour Temperature: 2700-6000K

CRI>80

Lumen output:

600 Lumens – 10 Watt Fixture 1200 Lumens – 20 Watt Fixture 1800 Lumens – 30 Watt Fixture

Dimensions (inch):

12 (W) X 5 (H) X 4 (E) – 10 Watt Fixture 24 (W) X 5 (H) X 4 (E) – 20 Watt Fixture 36 (W) X 5 (H) X 4 (E) – 30 Watt Fixture



**Warranty**36 Months from Shipment





## **Disclaimer**:

- \* Product details are subject to change without prior notice
- \* Please contact nearest Meomi Lighting team/representative for all engineered solutions requirements
- \* Products may vary from the picture(s) provided in this data sheet