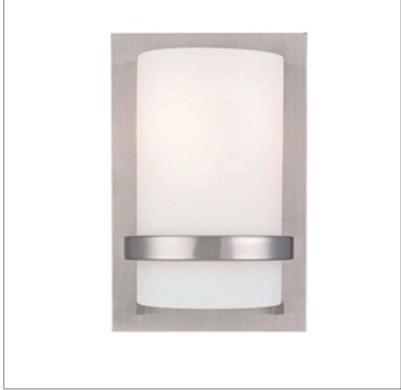

Product: Vanity Fixture Product Code(s): VTL55

### **Product Details**

Type: Vanity Fixture

Usage: Indoor Damp Location Mounting: Wall Mounted

Materials: Metal & Acrylic Diffuser

## Certification

Dimensions (inch): 5.5(W) X 8(H) X 5(E)

Finish: Oil Rubbed Bronze (ORB), Brushed Nickel (BN), Chrome (CH), Brass (BR)
Powder Coated Finish: White (WH), Black (BK), Gray (GR)

\*\* Custom finish as requested