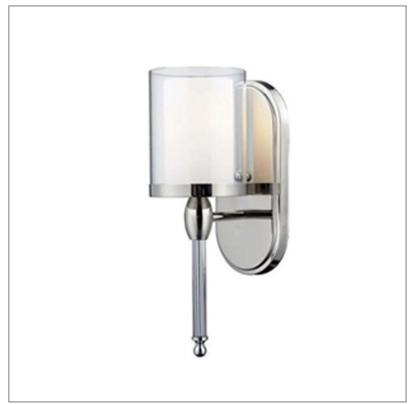

Product: Vanity Fixture Product Code(s): VTL50

## **Product Details**

Type: Vanity Fixture

Usage: Indoor Damp Location Mounting: Wall Mounted

Materials: Metal & Acrylic Diffuser

Voltage: 120 V AC

Lamp Type: E26-60 W Incandescent or LED

Lamp Configuration: 1 Lamp

Lamp Provided: No

Dimensions (inch): 6(W) X 9(H) X 4.5(E)

**Warranty**12 Months from Shipment