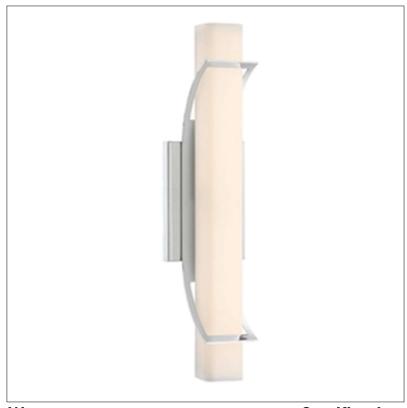

Product: Vanity Fixture Product Code(s): VTL46

## **Product Details**

Type: Vanity Fixture

Usage: Indoor Damp Location Mounting: Wall Mounted

Materials: Metal & Acrylic Diffuser

Voltage: 120V AC Power: 30 Watt

Dimmable: Yes, TRIAC Dimming

Light Source: LED

LED working hours: 30,000 Hours Luminous Efficacy: 60-70 Lumens/Watt LED Colour Temperature: 2700-6000K

CRI>80

Lumen output: 1800 Lumens

Dimensions (inch): 5 (W) X 18 (H) X 4 (E)

**Warranty** 36 Months from Shipment