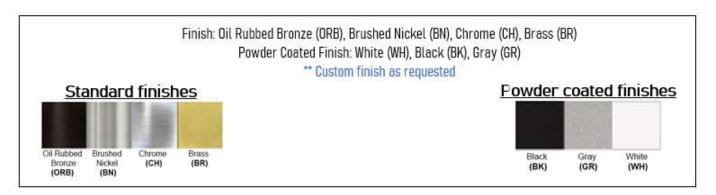

Product: Vanity Fixture Product Code(s): VTL46



## **Product Details**

Type: Vanity Fixture

Usage: Indoor Damp Location Mounting: Wall Mounted

Materials: Metal & Acrylic Diffuser

Voltage: 120V AC Power: 30 Watt

Dimmable: Yes, TRIAC Dimming

Light Source: LED

LED working hours: 30,000 Hours Luminous Efficacy: 60-70 Lumens/Watt LED Colour Temperature: 2700-6000K

CRI>80

Lumen output: 1800 Lumens

Dimensions (inch): 5 (W) X 18 (H) X 4 (E)



**Warranty** 36 Months from Shipment





## Disclaimer:

- \* Product details are subject to change without prior notice
- \* Please contact nearest Meomi Lighting team/representative for all engineered solutions requirements
- \* Products may vary from the picture(s) provided in this data sheet