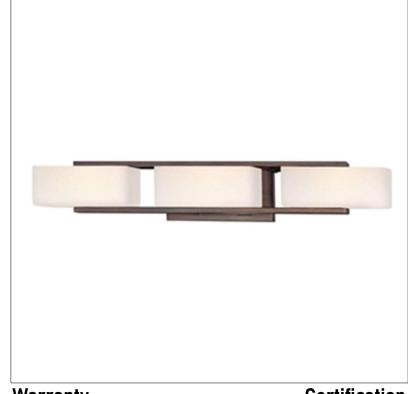

Product: Vanity Fixture Product Code(s): VTL42

### **Product Details**

Type: Vanity Fixture

**Usage: Indoor Damp Location** Mounting: Wall Mounted

Materials: Metal & Acrylic Diffuser

# Certification

Dimensions (inch): 23(W) X 6(H) X 6(E)

Finish: Oil Rubbed Bronze (ORB), Brushed Nickel (BN), Chrome (CH), Brass (BR) Powder Coated Finish: White (WH), Black (BK), Gray (GR) \*\* Custom finish as requested Powder coated finishes Standard finishes Brushed Chrome White (CH)