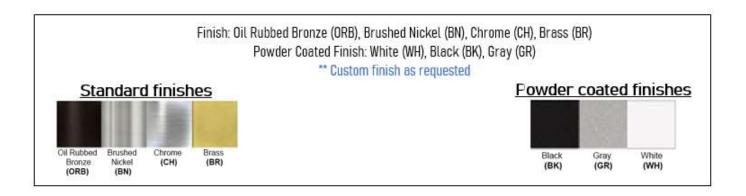

Product: Vanity Fixture Product Code(s): VTL37



## **Product Details**

Type: Vanity Fixture

Usage: Indoor Damp Location Mounting: Wall Mounted

Materials: Metal & Acrylic Diffuser

Voltage: 120V AC Power: 10 Watt

Dimmable: Yes, TRIAC Dimming

Light Source: LED

LED working hours: 30,000 Hours Luminous Efficacy: 60-70 Lumens/Watt LED Colour Temperature: 2700-6000K

CRI>80

Lumen output: 600 Lumens

Dimensions (inch): 5 (W) X 12 (H) X 3.75 (E)



**Warranty** 36 Months from Shipment





## Disclaimer:

- \* Product details are subject to change without prior notice
- \* Please contact nearest Meomi Lighting team/representative for all engineered solutions requirements
- \* Products may vary from the picture(s) provided in this data sheet