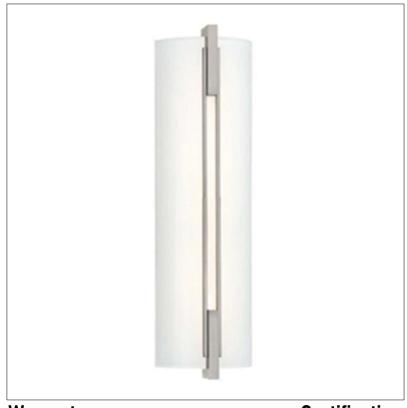

Product: Vanity Fixture Product Code(s): VTL37

## **Product Details**

Type: Vanity Fixture

Usage: Indoor Damp Location Mounting: Wall Mounted

Materials: Metal & Acrylic Diffuser

Voltage: 120V AC Power: 10 Watt

Dimmable: Yes, TRIAC Dimming

Light Source: LED

LED working hours: 30,000 Hours Luminous Efficacy: 60-70 Lumens/Watt LED Colour Temperature: 2700-6000K

CRI>80

Lumen output: 600 Lumens

Dimensions (inch): 5 (W) X 12 (H) X 3.75 (E)

**Warranty** 36 Months from Shipment