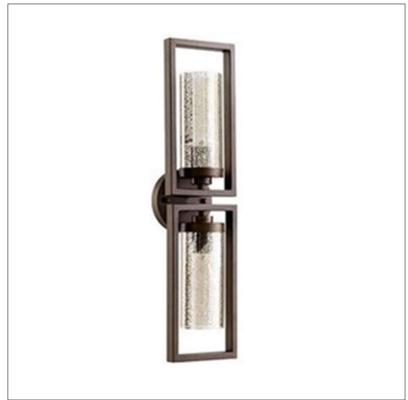

Product: Vanity Fixture Product Code(s): VTL36

## **Product Details**

Type: Vanity Fixture

Usage: Indoor Damp Location Mounting: Wall Mounted

Materials: Metal & Acrylic Diffuser

Voltage: 120 V AC

Lamp Type: E26-60 W Incandescent or LED

Lamp Configuration: 2 Lamp

Lamp Provided: No

Dimensions (inch): 6 (W) X 24 (H) X 4 (E)

**Warranty** 12 Months from Shipment