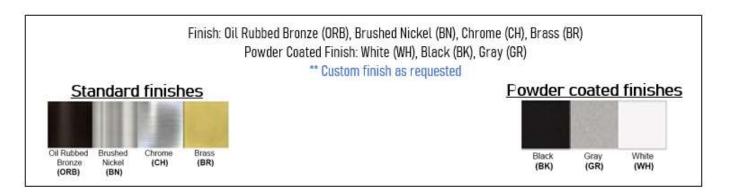

Product: Vanity Fixture Product Code(s): VTL36



## **Product Details**

Type: Vanity Fixture

Usage: Indoor Damp Location Mounting: Wall Mounted

Materials: Metal & Acrylic Diffuser

Voltage: 120 V AC

Lamp Type: E26-60 W Incandescent or LED

Lamp Configuration: 2 Lamp

Lamp Provided: No

Dimensions (inch): 6 (W) X 24 (H) X 4 (E)



**Warranty** 12 Months from Shipment





## Disclaimer:

- \* Product details are subject to change without prior notice
- \* Please contact nearest Meomi Lighting team/representative for all engineered solutions requirements
- \* Products may vary from the picture(s) provided in this data sheet