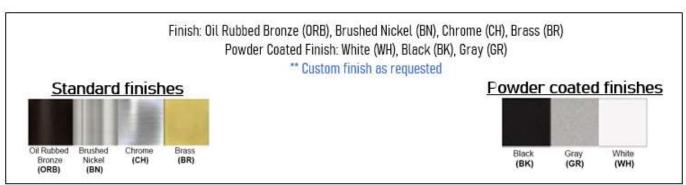

Product: Vanity Fixture Product Code(s): VTL24



## **Product Details**

Type: Vanity Fixture

Usage: Indoor Damp Location Mounting: Wall Mounted

Materials: Metal & Acrylic Diffuser

Voltage: 120V AC Power: 15 Watt

Dimmable: Yes, TRIAC Dimming

Light Source: LED

LED working hours: 30,000 Hours Luminous Efficacy: 60-70 Lumens/Watt LED Colour Temperature: 2700-6000K

**CRI>80** 

Lumen output: 900 Lumens

Dimensions (inch): 12(H) X 4(W) X 3.75(E)



**Warranty** 36 Months from Shipment







## Disclaimer:

- \* Product details are subject to change without prior notice
- \* Please contact nearest Meomi Lighting team/representative for all engineered solutions requirements
- \* Products may vary from the picture(s) provided in this data sheet