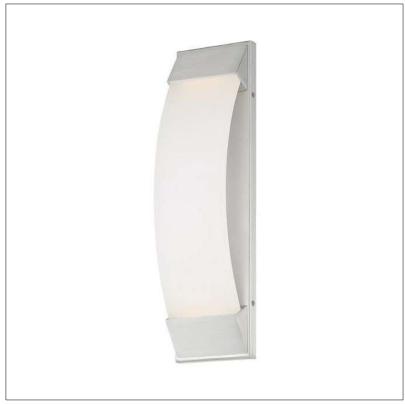

Product: Vanity Fixture Product Code(s): VTL24

## **Product Details**

Type: Vanity Fixture

Usage: Indoor Damp Location Mounting: Wall Mounted

Materials: Metal & Acrylic Diffuser

Voltage: 120V AC Power: 15 Watt

Dimmable: Yes, TRIAC Dimming

Light Source: LED

LED working hours: 30,000 Hours Luminous Efficacy: 60-70 Lumens/Watt LED Colour Temperature: 2700-6000K

**CRI>80** 

Lumen output: 900 Lumens

Dimensions (inch): 12(H) X 4(W) X 3.75(E)

**Warranty** 36 Months from Shipment