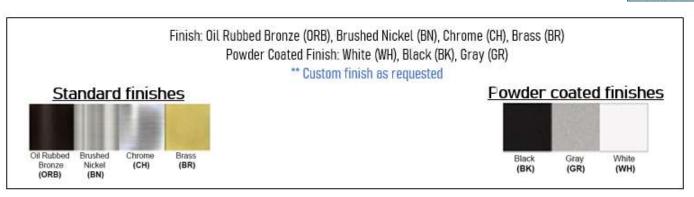

## Product: Vanity Fixture Product Code(s): VTL23



## **Product Details**

Type: Vanity Fixture Usage: Indoor Damp Location Mounting: Wall Mounted Materials: Metal & Acrylic Diffuser

Voltage: 120V AC Power: 20 Watt Dimmable: Yes, TRIAC Dimming Light Source: LED LED working hours: 30,000 Hours Luminous Efficacy: 60-70 Lumens/Watt LED Colour Temperature: 2700-6000K CRI>80 Lumen output: 1200 Lumens

Dimensions (inch): 10 (W) X 14 (H) X 4 (E)

Warranty 36 Months from Shipment

## **Certification**





## **Disclaimer:**

\* Product details are subject to change without prior notice

\* Please contact nearest Meomi Lighting team/representative for all engineered solutions requirements

\* Products may vary from the picture(s) provided in this data sheet